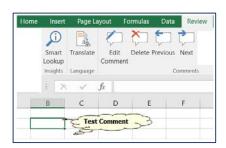

## **Excel 2016: Change Comment Box Shape**

You may find it interesting to change the shape of the traditional "Comment Box" from the familiar rectangle to a custom shape in Excel 2016.

From the Quick Access Toolbar

- 1. Then, click Change Shape button on Quick Access Toolbar
- 2. Then you Pick a Shape

How to set the shape back to Normal? Pick rectangle!

**Note:** If you are having trouble selecting the comment, try clicking the Next button on Review tab then change shape from Quick Access Toolbar.