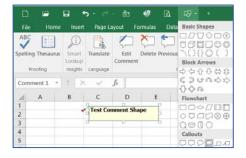

- 1. Then, click Change Shape button on Quick Access Toolbar
- 2. Then you Pick a Shape

How to set the shape back to Normal? Pick rectangle!

**Note:** If you are having trouble selecting the comment, try clicking the Next button on Review tab then change shape from Quick Access Toolbar.