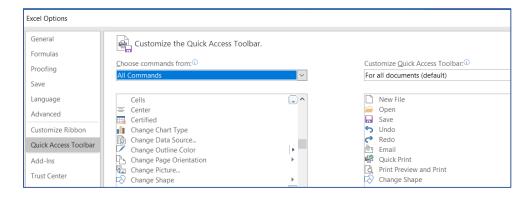

- 1. Select Customize
- 2. Then, All Commands
- 3. Then, Add Change Shape

Select the cell that contains the comment

Then, from the Review Tab - Edit Comment

Click the border of the selected comment to select all